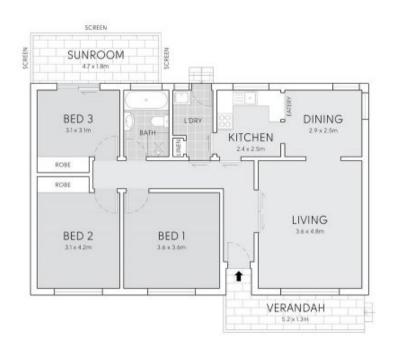

## 13 Presland Avenue Revesby NSW

Nestled within established garden surrounds, this neat family home captures plenty of light throughout a comfortable single level floorplan. It's perfect for families featuring three spacious bedrooms, split system air conditioning, a long driveway with single lock up garage and large level back yard.

- Traditional layout includes good sized adjoining living/dining rooms
- Alfresco entertaining area stepping out to lush child-friendly lawns
- Well maintained kitchen complete with servery and ample cabinetry
- Three generously proportioned bedrooms, one opens to a sunroom