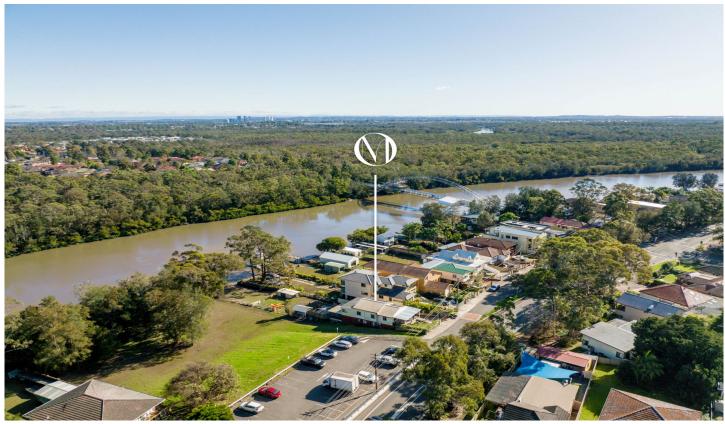

## 562 Henry Lawson Drive East Hills NSW

Enhanced by Georges River views from a prized waterfront position, this spacious residence embraces family warmth across a functional floorplan. It features a choice of living zones and kitchens, as well as private outdoor areas for easy entertaining. Spanning a 891.6 sqm block, this property also provides incredible potential to be transformed with a contemporary rebuild (STCA). It's within walking distance of East Hills Station, local shops, cafes and quality schools, while handy to the M5.

## 562 HENRY LAWSON DRIVE, EAST HILLS

Scale in metres, Indicative only. Dimensions are approximate.

All information contained here is gathered from sources we believe to be reliable.

However, we cannot guarantee its accuracy, and interested persons should rely on their enquiries.