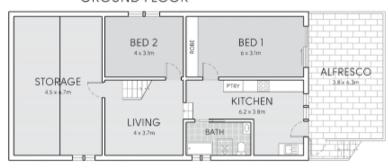

## **GROUND FLOOR**

LOWER GROUND FLOOR

- Two living zones include the charming lounge with decorative ceilings
- Outdoor entertaining area, pool and large backyard beside the water
- Two functional kitchens, one situated on each floor of the