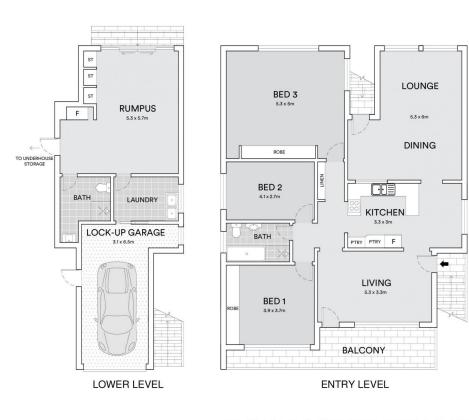

## 39 THOMAS STREET, PICNIC POINT

Scale in metres, Indicative only. Dimensions are approximate. All information contained here is gathered from sources we believe to be reliable. However, we cannot guarantee its accuracy, and interested persons should rely on their enquiries.