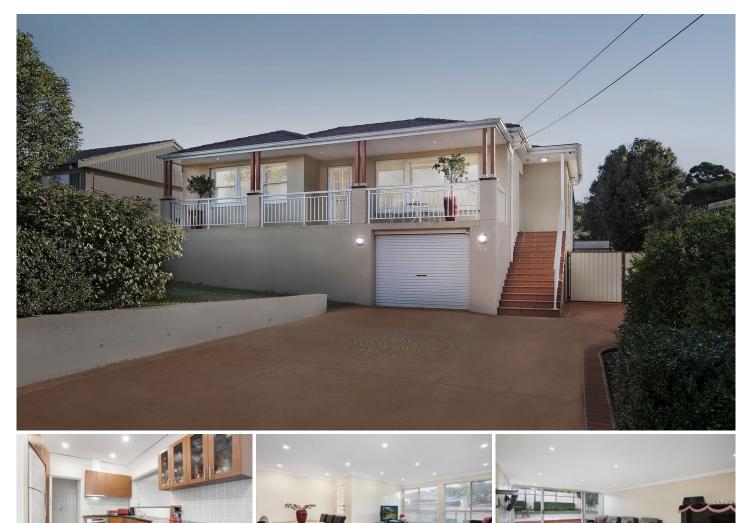

## **39 Thomas Street Picnic Point NSW**

Set on a 632 sqm block beside one of the area's best schools, this beautifully maintained dual level home is perfect for families, investors or developers seeking an opportunity to knock down and rebuild (STCA). Complete with multiple living zones, a private yard and in-ground pool, it's ready to enjoy as is, with enormous future potential for anyone looking to capitalise on a superb location. The home has gate access to Picnic Point Public School, while shops and transport options are nearby.

- Open plan living/dining space, self-contained lower level rumpus room

- Generous backyard with paved entertaining area, level lawn and pool

- Spacious kitchen has electric cooktop, breakfast bar and

## For full version visit the website

| 3 🎮 🔅 | 2 🚔 | 5 🖨 |
|-------|-----|-----|
|-------|-----|-----|

| Туре |    | : | House |
|------|----|---|-------|
| 1    | 0' |   | 000   |

View

Land Size : 632 sqm