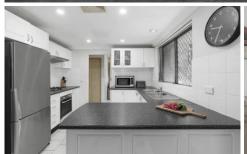

- Generous open living and dining area provides breezy outdoor flow
- Covered deck and spacious backyard perfect for alfresco entertaining
- Quality kitchen features gas cooking and stainless steel

For full version visit the website