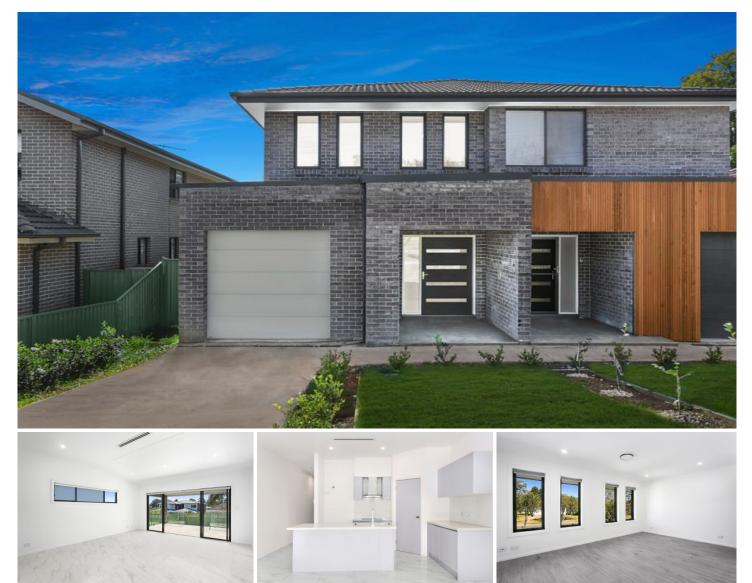

## **128A Alma Road Padstow NSW**

Showcasing a quality design with stylish contemporary interiors, this brand new, well-proportioned four-bedroom home is built for effortless family living and entertaining. Offering a superb layout, this residence features a grand, open living and dining zone flowing out to an undercover entertaining area, a chic kitchen with electric cooking, four bedrooms, three bathrooms and a single lock up garage.

- Open living and dining zone extending onto large outdoor

4 🎮 3 🚔 1 🛱

- Type : Semi Detached
- View : https://www.ariarealtyco.com.au/lease/nsw/canter burybankstown/padstow/residential/semi-detache d/7151533