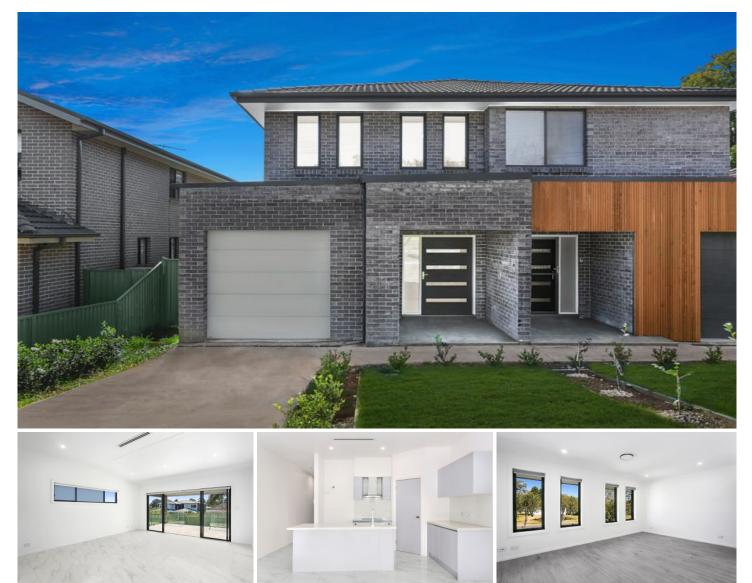

## **128A Alma Road Padstow NSW**

Showcasing a quality design with stylish contemporary interiors, this near new, well-proportioned four-bedroom home is built for effortless family living and entertaining. Offering a superb layout, this residence features a grand, open living and dining zone flowing out to an undercover entertaining area, a chic kitchen with electric cooking, four bedrooms, three bathrooms and a single lock up garage.

- Open living and dining zone extending onto large outdoor

## 4 🛤 3 🏪 1 🚘

- **Type** : Semi Detached
- View : https://www.ariarealtyco.com.au/lease/nsw/canter burybankstown/padstow/residential/semi-detache d/7151534

Samantha Ryan 02 9025 9948

For full version visit the website