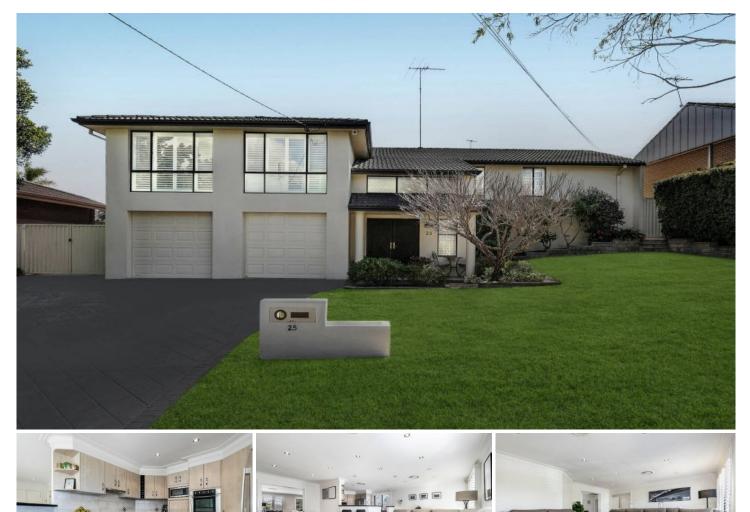

## 25 Harden Crescent Georges Hall NSW

Enjoying a radiant north to rear aspect, this beautifully presented residence combines modern fittings with generous proportions and superb flexibility. It has a choice of living spaces and sublime alfresco areas, plus a functional modern kitchen and accommodation of four bedrooms, the master featuring a walk-in robe and ensuite. It's on a quiet street within a peaceful address, minutes from local parks, walking trails, schools and cafes, with restaurants and Bass Hill Plaza also close by.

- Bright open plan living, dining and kitchen zones, spacious home theatre

- Pergola-covered entertaining area, sparkling pool and sunny backyard

- Functional kitchen features modern appliances and plenty