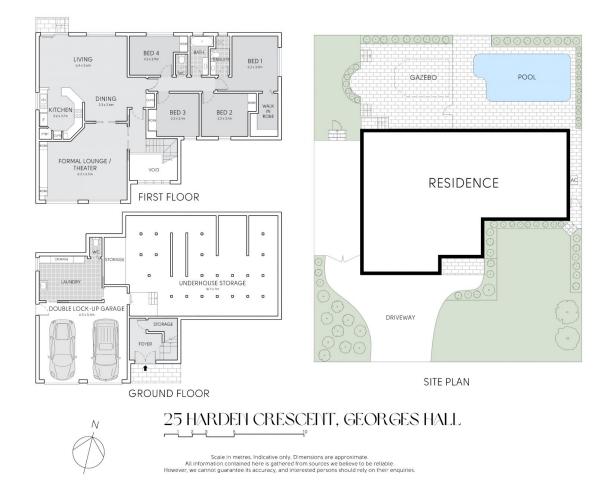

## 25 Harden Crescent Georges Hall NSW

Enjoying a radiant north to rear aspect, this beautifully presented residence combines modern fittings with generous proportions and superb flexibility. It has a choice of living spaces and sublime alfresco areas, plus a functional modern kitchen and accommodation of four bedrooms, the master featuring a walk-in robe and ensuite. It's on a quiet street within a peaceful address, minutes from local parks, walking trails, schools and cafes, with restaurants and Bass Hill Plaza also close by.

View

Land Size : 626 sqm

: https://www.ariarealtyco.com.au/sale/nsw/c anterburybankstown/georges-hall/residential /house/7153821

Laura Raneri 02 9025 9948

Dominique El-Tahan 02 9025 9948