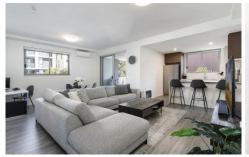

## 2/42-44 Lawrence Street Peakhurst NSW

Promising a low maintenance contemporary lifestyle, this flawlessly designed near new apartment delivers superb space and quality finishes. Showcasing light filled and airy interiors, it reveals an open plan living and dining zone, an immaculate gas kitchen and two comfortable bedrooms. Stepping outside, there's an oversized alfresco entertaining space and wraparound balcony, as well as a rooftop terrace with barbecue area. It's placed within a walk of Peakhurst Park, cafes and the local IGA.

- Practical layout reveals bright open plan living and dining zone
- Huge entertaining area and wraparound balcony with moveable shutters
- Immaculate kitchen features gas cooktop, dishwasher and

For full version visit the website