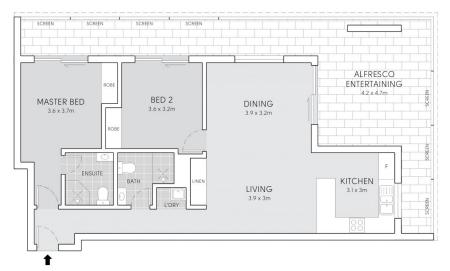

## 2/42-44 Lawrence Street Peakhurst NSW

Promising a low maintenance contemporary lifestyle, this flawlessly designed near new apartment delivers superb space and quality finishes. Showcasing light filled and airy interiors, it reveals an open plan living and dining zone, an immaculate gas kitchen and two comfortable bedrooms. Stepping outside, there's an oversized alfresco entertaining space and wraparound balcony, as well as a rooftop terrace with barbecue area. It's placed within a walk of Peakhurst Park, cafes and the local IGA.

- Practical layout reveals bright open plan living and dining zone
- Huge entertaining area and wraparound balcony with moveable shutters
- Immaculate kitchen features gas cooktop, dishwasher and

For full version visit the website

ENTRY LEVEL

Scale in metres, indicative only. Dimensions are approximate.

All information contained here is gathered from sources we believe to be reliable.

However, we cannot guarantee its accuracy, and interested persons should rely on their enquiries.