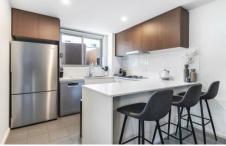

## 2/42-44 Lawrence Street Peakhurst NSW

Promising a low maintenance contemporary lifestyle, this flawlessly designed near new apartment delivers superb space and quality finishes. Showcasing light filled and airy interiors, it reveals an open plan living and dining zone, an immaculate gas kitchen and two comfortable bedrooms. Stepping outside, there's an oversized alfresco entertaining space and wraparound balcony, as well as a rooftop terrace with barbecue area. It's placed within a walk of Peakhurst Park, cafes and the local IGA.

- Practical layout reveals bright open plan living and dining zone
- Huge entertaining area and wraparound balcony with moveable shutters
- Immaculate kitchen features gas cooktop, dishwasher and

For full version visit the website