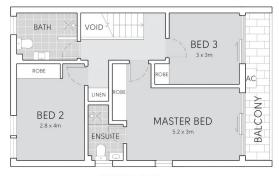

UPPER LEVEL

BASEMENT

ENRTY LEVEL

Scale in metres, Indicative only. Dimensions are approximate.
All information contained here is gathered from sources we believe to be reliable.
However, we cannot guarantee its accuracy, and interested persons should rely on their enquiries.