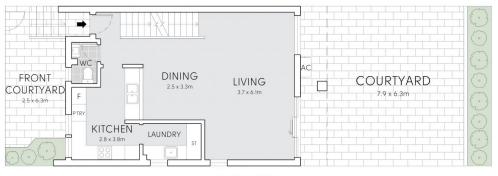

- Open plan living and dining zone provides effortlessly outdoor flow
- Generous rear courtyard enjoys tree lined surrounds and great privacy
- Renovated farmhouse kitchen includes stainless

For full version visit the website

UPPER LEVEL

BASEMENT

ENRTY LEVEL

Scale in metres, Indicative only. Dimensions are approximate.
All information contained here is gathered from sources we believe to be reliable.
However, we cannot guarantee its accuracy, and interested persons should rely on their enquiries.