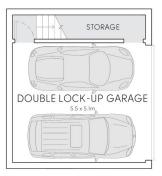

UPPER LEVEL

BASEMENT

ENRTY LEVEL

Scale in metres, Indicative only. Dimensions are approximate.
All information contained here is gathered from sources we believe to be reliable.
However, we cannot guarantee its accuracy, and interested persons should rely on their enquiries.