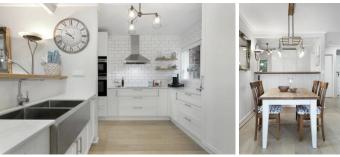

- Open plan living and dining zone provides effortlessly outdoor flow
- Generous rear courtyard enjoys tree lined surrounds and great privacy
- Renovated farmhouse kitchen includes stainless

For full version visit the website