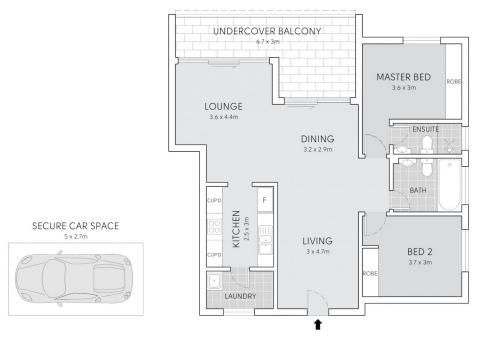

## 44/818 - 826 Canterbury Road Roselands NSW

Capturing all-day sunshine from a desirable north easterly aspect, this contemporary apartment presents an excellent opportunity for young families, first homebuyers or investors. Complementing a wonderful sense of space and light with a convenient address, it's ideal as a readymade lifestyle base. The home is a walk from a selection of restaurants, local parklands and bus services, while Clemton Park Shopping Village, McCallums Hill Public and Kingsgrove North High Schools are just moments away.

- Multiple large open living zones enhanced by timber floors throughout
- Flowing transitions to sunlit undercover alfresco entertaining balcony
- Galley style kitchen fitted with gas cooktop and stainless

## 44/818 - 826 CANTERBURY ROAD, ROSELANDS

Scale in metres, Indicative only. Dimensions are approximate.
All information contained here is gathered from sources we believe to be reliable.
However, we cannot guarantee its accuracy, and interested persons should rely on their enquiries.