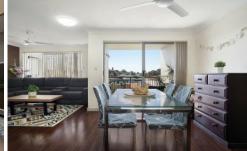

- Multiple large open living zones enhanced by timber floors throughout
- Flowing transitions to sunlit undercover alfresco entertaining balcony
- Galley style kitchen fitted with gas cooktop and stainless