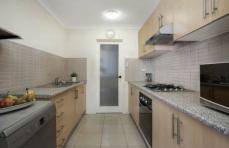

- Multiple large open living zones enhanced by timber floors throughout
- Flowing transitions to sunlit undercover alfresco entertaining balcony
- Galley style kitchen fitted with gas cooktop and stainless