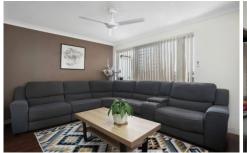

- Multiple large open living zones enhanced by timber floors throughout
- Flowing transitions to sunlit undercover alfresco entertaining balcony
- Galley style kitchen fitted with gas cooktop and stainless