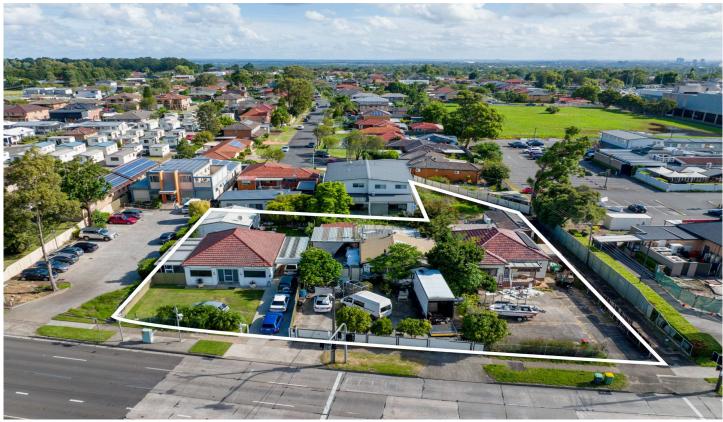

## 735-737 Hume Highway Bass Hill NSW

Centrally located right in the heart of Bass Hill, these three adjacent properties offer an ideal investment or development opportunity on expansive blocks of land with B2 zoning. With each home offering a family-friendly layout, there is exceptional potential to occupy or rent while plans approve. They are within easy walking distance of Bass Hill Plaza, local cafés and restaurants, while Bass Hill Public School, Bass Hill High School and Chester Hill Station are also within walking distance.

- Scope to create a designer home, duplex or investment portfolio (STCA)
- Offers a huge total of 12 bedrooms, six bathrooms and 12 car spaces
- Three light filled family homes offer an abundance of

For full version visit the website