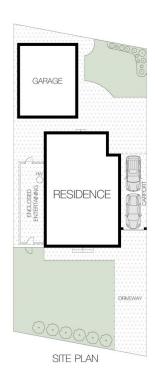

## 12 😕 6 🖺 12 🗬

Type : House Land Size : 2093 sqm

View : https://www.ariarealtyco.com.au/sale/nsw/c anterburybankstown/bass-hill/residential/ho

use/7174665

Laura Raneri 02 9025 9948