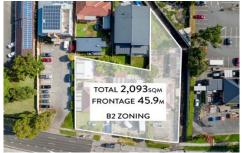

## 12 😕 6 🖺 12 🗬

Type : House Land Size : 2093 sqm

View : https://www.ariarealtyco.com.au/sale/nsw/c anterburybankstown/bass-hill/residential/ho

use/7174665

Laura Raneri 02 9025 9948

## 733 HUME HIGHWAY, BASS HILL

Scale in metres, Indicative only, Dimensions are approximate.

All information contained here is gathered from sources we believe to be reliable.

However, we cannot guarantee its accuracy, and interested persons should rely on their enquiries.

Scale in metres, Indicative only. Dimensions are approximate.

All information contained here is gathered from sources we believe to be reliable.

However, we cannot guarantee its accuracy, and interested persons should rely on their enquiries.