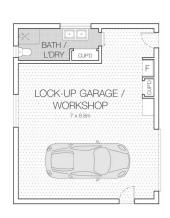

## 733 HUME HIGHWAY, BASS HILL

Scale in metres, Indicative only, Dimensions are approximate.

All information contained here is gathered from sources we believe to be reliable.

However, we cannot guarantee its accuracy, and interested persons should rely on their enquiries.