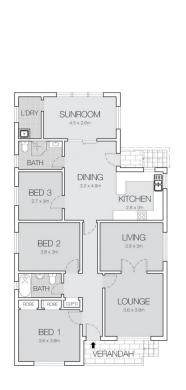

## 733 HUME HIGHWAY, BASS HILL

Scale in metres, Indicative only, Dimensions are approximate.

All information contained here is gathered from sources we believe to be reliable.

However, we cannot guarantee its accuracy, and interested persons should rely on their enquiries.

Scale in metres, Indicative only. Dimensions are approximate.

All information contained here is gathered from sources we believe to be reliable.

However, we cannot guarantee its accuracy, and interested persons should rely on their enquiries.