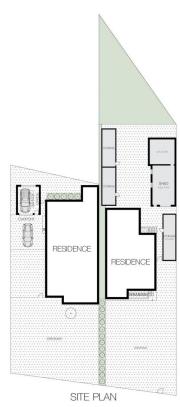

## 735-737 Hume Highway Bass Hill NSW

Centrally located right in the heart of Bass Hill, these three adjacent properties offer an ideal investment or development opportunity on expansive blocks of land with B2 zoning. With each home offering a family-friendly layout, there is exceptional potential to occupy or rent while plans approve. They are within easy walking distance of Bass Hill Plaza, local cafés and restaurants, while Bass Hill Public School, Bass Hill High School and Chester Hill Station are also within walking distance.

## 12 😕 6 🖺 12 🗬

Type : House Land Size : 2093 sqm

View : https://www.ariarealtyco.com.au/sale/nsw/c anterburybankstown/bass-hill/residential/ho

use/7174665

Laura Raneri 02 9025 9948