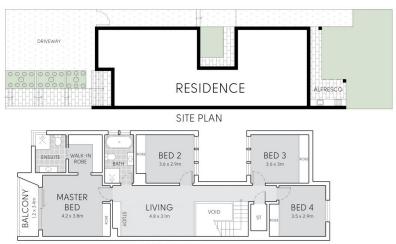

ched/7176850

Samantha Ryan 02 9025 9948

For full version visit the website

FIRST FLOOR

GROUND FLOOR

## 21 VALMAY AVENUE, PICNIC POINT

Scale in metres, Indicative only. Dimensions are approximate.
All information contained here is gathered from sources we believe to be reliable.
However, we cannot guarantee its accuracy, and interested persons should rely on their enquiries.