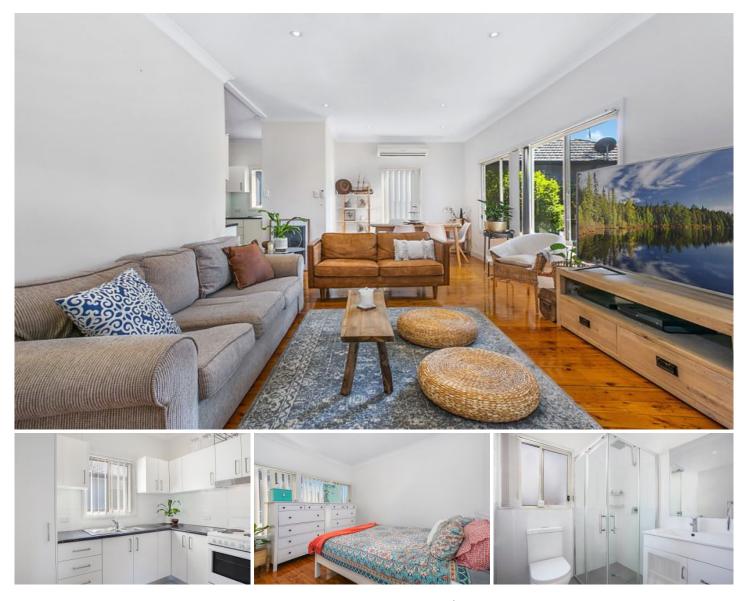

## 248 Henry Lawson Drive Georges Hall NSW

Newly renovated interiors in a desirable location are paired together to create this idyllic family residence. Designed for simple living and family functionality, this single-story residence features open living and dining areas, extending to a sun drenched, undercover deck and expansive backyard.

This residence is conveniently located to local restaurants, schools, parks and Georges River boat ramp.

- Open living and dining areas drenched in natural light
- Neat kitchen with ample storage and electric appliances
- Two well-proportioned queen-sized bedrooms
- Stylishly appointed and fully tiled bathroom
- Neutrally painted walls and floorboards throughout