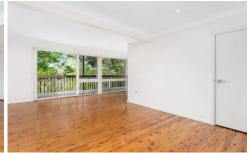

## 7/15 Werona Avenue Padstow NSW

Offering generous proportions, stylish interiors and a leafy outlook, this fully renovated townhouse provides a ready-made peaceful lifestyle in an ultra-convenient location. Cleverly designed for effortless living and entertaining, this residence reveals a wonderfully spacious layout with separate living and dining, a chic kitchen with quality appliances, two bedrooms with built in wardrobes, a bathroom plus second toilet and balcony capturing glimpses of the Georges River. Located only moments from Padstow transport, shops, eateries, local parks and schools as well as waterways and access to the M5 motorway.

- Separate living and dining zone extending onto balcony with water views
- Sleek and modern kitchen offers ample storage space

For full version visit the website

3 🚑 2 🚔 2 😭

Type : Townhouse Price : \$ 900,000 Land Size : 206 sqm