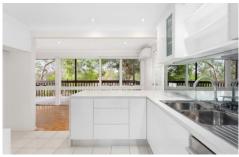

- Separate living and dining zone extending onto balcony with water views
- Sleek and modern kitchen offers ample storage space

For full version visit the website

3 🚑 2 🚔 2 😭

Type : Townhouse Price : \$ 900,000 Land Size : 206 sqm