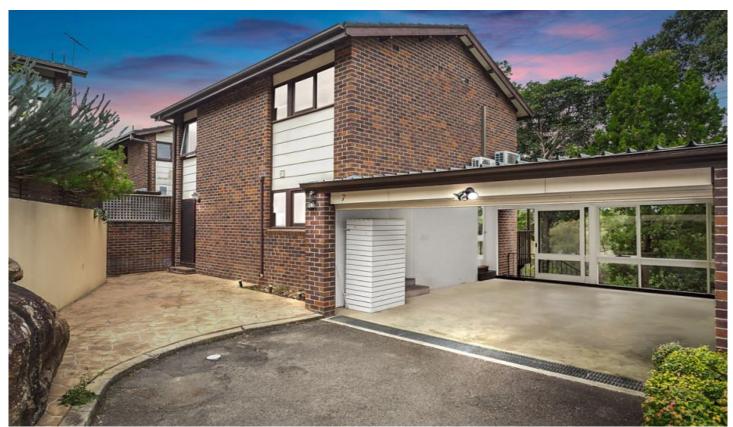

## 7/15 Werona Avenue Padstow NSW

Offering generous proportions, stylish interiors and a leafy outlook, this fully renovated townhouse provides a ready-made peaceful lifestyle in an ultra-convenient location. Cleverly designed for effortless living and entertaining, this residence reveals a wonderfully spacious layout with separate living and dining, a chic kitchen with quality appliances, two bedrooms with built in wardrobes, a bathroom plus second toilet and balcony capturing glimpses of the Georges River. Located only moments from Padstow transport, shops, eateries, local parks and schools as well as waterways and access to the M5 motorway.

- Separate living and dining zone extending onto balcony with water views
- Sleek and modern kitchen offers ample storage space

For full version visit the website

3 🚑 2 🚔 2 😭

Type : Townhouse Price : \$ 900,000 Land Size : 206 sqm