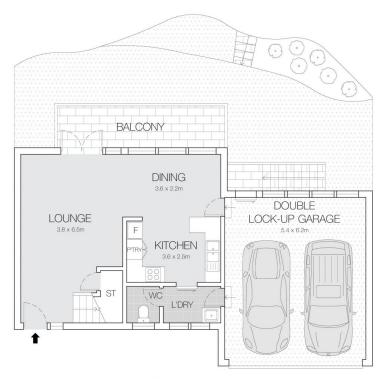

View : https://www.ariarealtyco.com.au/sale/nsw/c anterburybankstown/padstow/residential/to

wnhouse/7183382

Michael Toumas 02 9025 9948

Laura Raneri 02 9025 9948

GROUND FLOOR

FIRST FLOOR

7/15 WERONA AVENUE, PADSTOW

Scale in metres, Indicative only, Dimensions are approximate.

All information contained here is gathered from sources we believe to be reliable.

However, we cannot guarantee its accuracy, and interested persons should rely on their enquiries.