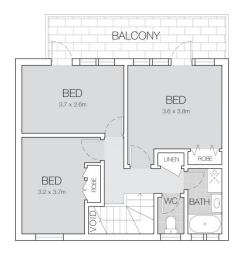

View : https://www.ariarealtyco.com.au/sale/nsw/c anterburybankstown/padstow/residential/to

wnhouse/7183382

Michael Toumas 02 9025 9948

Laura Raneri 02 9025 9948

GROUND FLOOR

FIRST FLOOR

7/15 WERONA AVENUE, PADSTOW

Scale in metres, Indicative only, Dimensions are approximate.

All information contained here is gathered from sources we believe to be reliable.

However, we cannot guarantee its accuracy, and interested persons should rely on their enquiries.