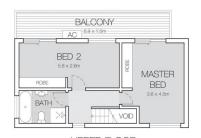

LOWER FLOOR

GROUND FLOOR

## 6/15 WERONA AVENUE, PADSTOW

Scale in metres, Indicative only, Dimensions are approximate.

All information contained here is gathered from sources we believe to be reliable.

However, we cannot guarantee its accuracy, and interested persons should rely on their enquiries.