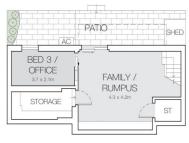

LOWER FLOOR

GROUND FLOOR

## 6/15 WERONA AVENUE, PADSTOW

Scale in metres, Indicative only, Dimensions are approximate.

All information contained here is gathered from sources we believe to be reliable.

However, we cannot guarantee its accuracy, and interested persons should rely on their enquiries.