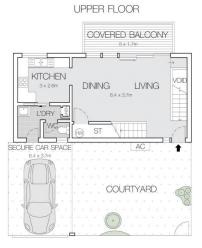

- Choice of formal and casual living zones include the open plan lounge
- Flowing access to a covered balcony overlooking established trees
- Well maintained courtyard to rear entertaining patio and

For full version visit the website

## 6/15 WERONA AVENUE, PADSTOW

Scale in metres, Indicative only, Dimensions are approximate.

All information contained here is gathered from sources we believe to be reliable.

However, we cannot guarantee its accuracy, and interested persons should rely on their enquiries.