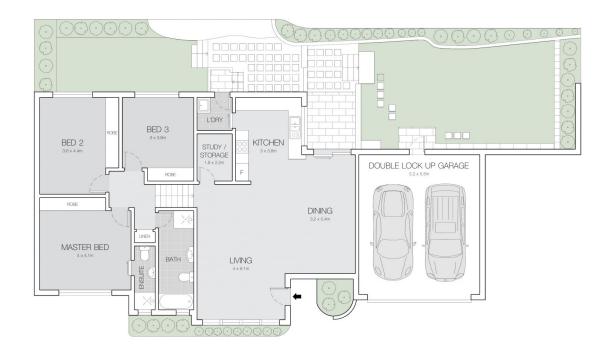

## 2/101-103 Courtney Road Padstow NSW

Embracing a superb sense of light, space and privacy, this easycare villa is ready to be enjoyed by young families, downsizers, professional couples and investors. It has distinct living and dining areas enhanced with modern finishes, while a landscaped backyard is perfect for pets or children. Tucked away in a boutique complex of only eight, it's set on a quiet street opposite Richardson Reserve, with schools, shops, Padstow Station and Georges River National Park all just moments away.

- Single level layout has defined living and dining zones leading outside
- Paved outdoor area and level grassed backyard enjoying plenty of sun
- Large light filled kitchen offers gas cooktop and stainless

## 3 🕮 2 🟪 2 🖨

Type : Villa Land Size : 269 sqm

View : https://www.ariarealtyco.com.au/sale/nsw/c anterburybankstown/padstow/residential/vill

a/7183423

Michael Toumas 02 9025 9948

Laura Raneri 02 9025 9948

Scale in metres, Indicative only. Dimensions are approximate.

All information contained here is gathered from sources we believe to be reliable.

However, we cannot guarantee its accuracy, and interested persons should rely on their enquiries.