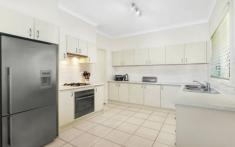

- Single level layout has defined living and dining zones leading outside
- Paved outdoor area and level grassed backyard enjoying plenty of sun
- Large light filled kitchen offers gas cooktop and stainless