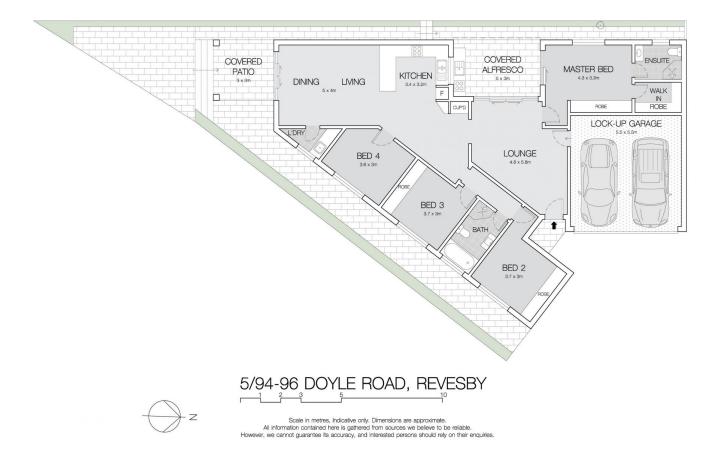

## 5/94-96 Doyle Road Revesby NSW

To view the property please contact us to book in your private one on one inspection.

With its impressive level layout, light filled interiors and stylish contemporary finishes, this rare house-like villa offers a quality low maintenance lifestyle in a highly convenient location. It features multiple living spaces and private outdoor areas for entertaining, as well as internal entry to a double lock-up garage. Ideal for young families and downsizers, the home is set in a boutique complex of five in a central location, close to both Revesby and Padstow shops and train stations.

- Expansive house sized layout offering open living/dining and lounge