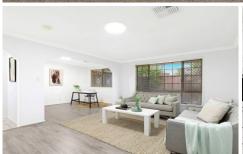

- Bright lounge room with new floating timber floorboards adjoins study
- Generous dining space opens to tranquil alfresco entertainers' retreat
- Surrounded by established gardens and fenced for

For full version visit the website