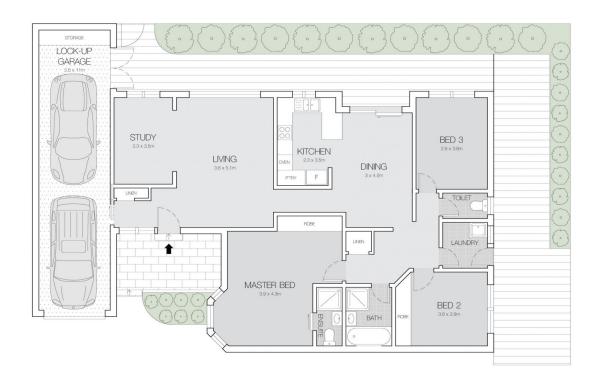

## 8/12 CENTRAL ROAD, BEVERLY HILLS

Scale in metres, Indicative only. Dimensions are approximate.

All information contained here is gathered from sources we believe to be reliable.

However, we cannot guarantee its accuracy, and interested persons should rely on their enquiries.