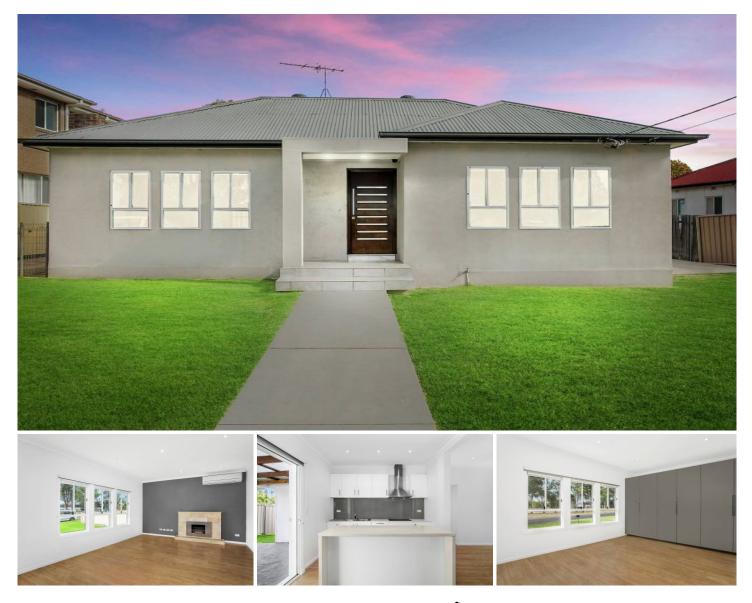

## 11 Truscott Street Panania NSW

Boasting a prominent street presence in a community orientated location, this impeccably updated residence delivers the ultimate family sanctuary of simple and convenient living alongside entertainment excellence. Cleverly designed to maximise space and light, this residence features separate living and dining, modern kitchen with electric cooking, two well-sized bedrooms with built in wardrobes, two bathrooms and an undercover area extending onto a well maintained backyard.

Situated in a prime location, this residence is close to Panania train station, shops, eateries as well as local parks and schools such as; Cammarlie and Marco Reserve as well as St Christopher's Catholic Primary School.