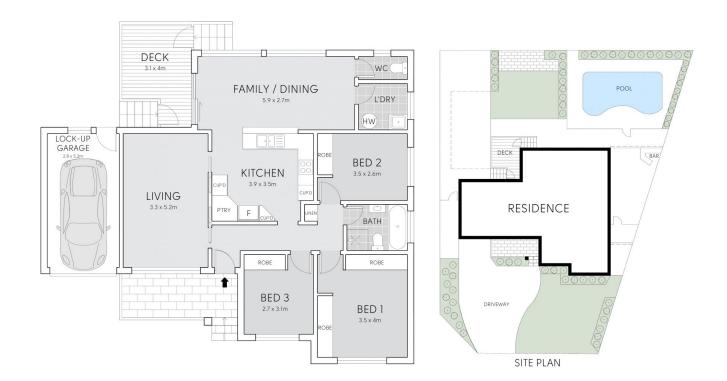

## 44 Flinders Road Georges Hall NSW

Beautifully balancing the needs of practical family living with contemporary style and quality, this light filled dwelling caters for relaxed entertaining while soaking up all-day sunshine from a prime rear northerly aspect. It occupies a generous 569.1sqm corner block within a desirable leafy pocket, just a few minutes away from Bass Hill Plaza's selection of shops, cafes and restaurants. Picturesque waterfront reserves, nature walks and bus services are also no more than a few moments away.

- Choice of spacious living zones spread across a single level floorplan
- Large open plan family room easily flowing out to a good sized deck
- Undercover alfresco area and bar steps to glistening

For full version visit the website

## 44 FLINDERS ROAD, GEORGES HALL

Scale in metres, Indicative only. Dimensions are approximate.
All information contained here is gathered from sources we believe to be reliable.
However, we cannot guarantee its accuracy, and interested persons should rely on their enquiries.