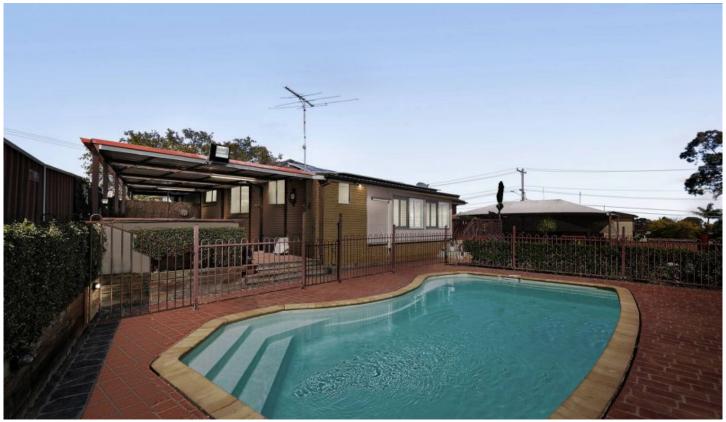

## 44 Flinders Road Georges Hall NSW

Beautifully balancing the needs of practical family living with contemporary style and quality, this light filled dwelling caters for relaxed entertaining while soaking up all-day sunshine from a prime rear northerly aspect. It occupies a generous 569.1sqm corner block within a desirable leafy pocket, just a few minutes away from Bass Hill Plaza's selection of shops, cafes and restaurants. Picturesque waterfront reserves, nature walks and bus services are also no more than a few moments away.

- Choice of spacious living zones spread across a single level floorplan
- Large open plan family room easily flowing out to a good sized deck
- Undercover alfresco area and bar steps to glistening

For full version visit the website