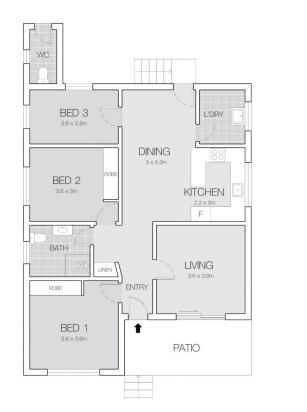

## 264 Canterbury Road Revesby NSW

With contemporary interiors and a convenient location, this single level brick home is perfectly located centrally to shops and transport. The stylish kitchen leads out to a casual lounge & dining area, with a spacious patio leading out to a backyard of park-like proportions, perfect for entertaining and family gatherings. Situated only minutes away from local amenities, this property offers easy access to Revesby Train Station, M5 And major arterial road access points, local schools and Bankstown Shopping Centre.

- 3 Spacious bedrooms, two complimented with built in robes
- Stylish kitchen leading out to casual lounge & dining area featuring air-con

3 🕮 1 🖺 2 😭

Type : House

**View**: https://www.ariarealtyco.com.au/lease/nsw/canter burybankstown/revesby/residential/house/721002

## 264 CANTERBURY ROAD, REVESBY

Scale in metres, indicative only. Dimensions are approximate,
All information contained here is gathered from sources we believe to be reliable.
However, we cannot guarantee its accuracy, and interested persons should rely on their enquiries.