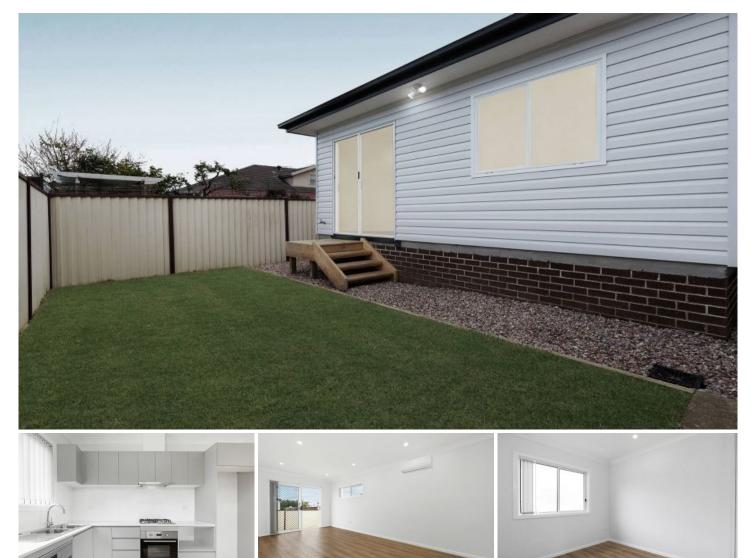

## 14A Ellesmere Street Panania NSW

A desirable location, sun filled interiors and an incredibly spacious design all combine to create this brand new two-bedroom flat. Focusing on effortless living and comfortability, this beautifully presented home features a chic kitchen with gas cooking, two bedrooms both with built-in wardrobes and a grassed, fully fenced backyard

Minutes away from Gowland Reserve, Panania train station, local shops and Panania North Public School, this property is truly central to all amenities.

- Open living and dining zone, drenched in natural light
- Kitchen equipped with gas cooking and dishwasher
- Two bedrooms both with built-in wardrobes
- Split system air conditioning and floorboards throughout