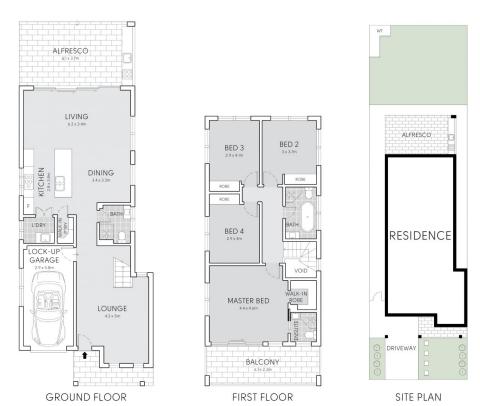

## 7 BIRDWOOD AVENUE, WATTLE GROVE

Scale in metres, Indicative only. Dimensions are approximate.
All information contained here is gathered from sources we believe to be reliable.
However, we cannot guarantee its accuracy, and interested persons should rely on their enquiries.