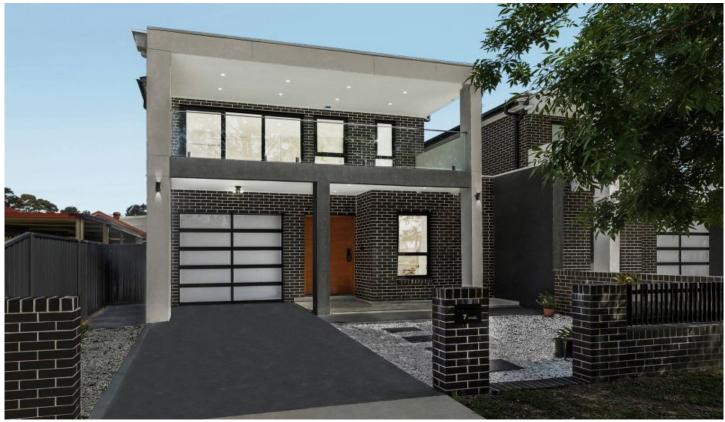

## 7 Birdwood Avenue Wattle Grove NSW

Positioned directly opposite the leafy grounds of John Edmonson VC Memorial Park, this brand new residence embraces a superb sense of privacy in a relaxed easycare setting. Flawlessly crafted and impeccably appointed throughout, it boasts contemporary interiors enhanced by soaring 2.9 metre ceilings and seamless transitions outdoors. The property is set on a level block close to nature walks and bus services, while just moments from Hammondville Public School and the M5 motorway for city access.