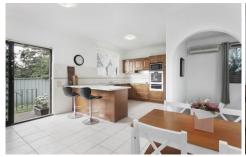

- Well proportioned open layout combines the lounge and dining zones
- Vast wraparound backyard showcases paved alfresco area and level lawn
- Original timber kitchen equipped with dishwasher and

For full version visit the website