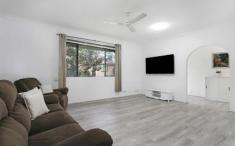

- Well proportioned open layout combines the lounge and dining zones
- Vast wraparound backyard showcases paved alfresco area and level lawn
- Original timber kitchen equipped with dishwasher and

For full version visit the website