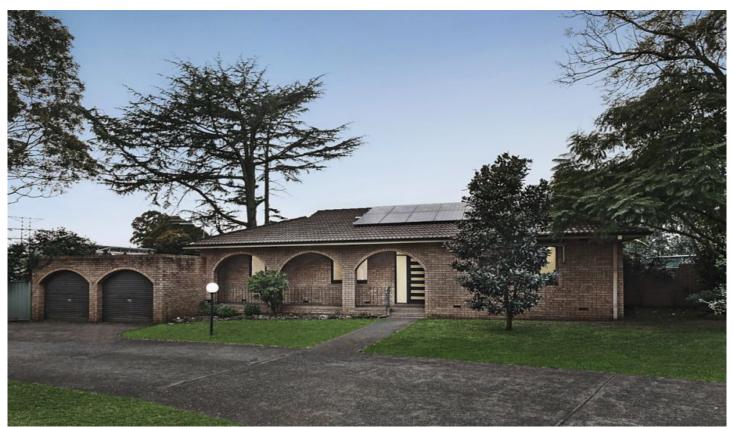

## 2/51 Courtney Road Padstow NSW

Rare for its size, location and double brick construction, this large 313sqm freestanding villa enjoys serene leafy surrounds within an oversized 4,897sqm complex of only seven homes. It's neatly maintained and provides investors, families or downsizers the opportunity to add value. Tucked away in a quiet cul-de-sac, this property is just a walk from St Therese Catholic Primary and Padstow Heights Public School. It's also close to local shops, eateries and parks, while handy to arterial roads.