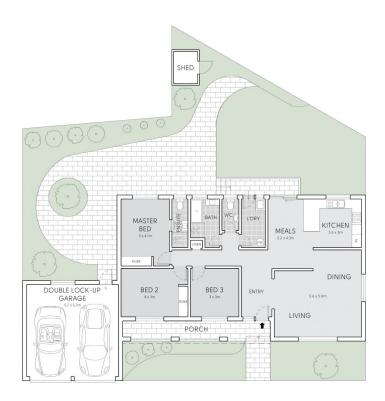

## 2/51 Courtney Road Padstow NSW

Rare for its size, location and double brick construction, this large 313sqm freestanding villa enjoys serene leafy surrounds within an oversized 4,897sqm complex of only seven homes. It's neatly maintained and provides investors, families or downsizers the opportunity to add value. Tucked away in a quiet cul-de-sac, this property is just a walk from St Therese Catholic Primary and Padstow Heights Public School. It's also close to local shops, eateries and parks, while handy to arterial roads.

- Well proportioned open layout combines the lounge and dining zones
- Vast wraparound backyard showcases paved alfresco area and level lawn
- Original timber kitchen equipped with dishwasher and

For full version visit the website

## 3 🚑 2 🚔 2 😭

Type : Villa Price : \$870,000 Land Size : 313 sqm

View : https://www.ariarealtyco.com.au/sale/nsw/c

anterburybankstown/padstow/residential/vill

a/7214024

Michael Toumas 02 9025 9948

Laura Raneri 02 9025 9948

## 2/51 COURTNEY ROAD, PADSTOW

Scale in metres, Indicative only. Dimensions are approximate.
All information contained here is gathered from sources we believe to be reliable.
However, we cannot guarantee its accuracy, and interested persons should rely on their enquiries.