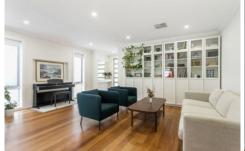

- Multiple sizeable living zones enhanced by hardwood timber floorboards
- Sliding pocket doors to oversized covered alfresco with a barbecue area
- Low maintenance backyard presents sunlit lawns where