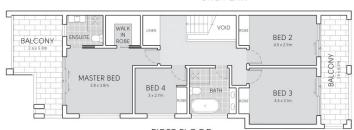

ishes throughout. There are generous light filled interiors easily flowing to alfresco spaces drenched in lovely morning sunshine from a bright easterly aspect. Set within close proximity of village shops and the M5, the property is just a few minutes' walk from local parks, schools and Panania Station.

- Multiple sizeable living zones enhanced by hardwood timber floorboards
- Sliding pocket doors to oversized covered alfresco with a barbecue area
- Low maintenance backyard presents sunlit lawns where

For full version visit the website

4 🕮 2 🟪 1 🖨

Type : Semi Detached Price : \$ 1,240,000 Land Size : 324.3 sqm

View : https://www.ariarealtyco.com.au/sale/nsw/c

anterburybankstown/panania/residential/se

mi-detached/7218367



Laura Raneri 02 9025 9948



Michael Toumas 02 9025 9948





FIRST FLOOR





## 30A DOWDING STREET, PANANIA

Scale in metres, Indicative only. Dimensions are approximate.

All information contained here is gathered from sources we believe to be reliable.

However, we cannot guarantee its accuracy, and interested persons should rely on their enquiries.