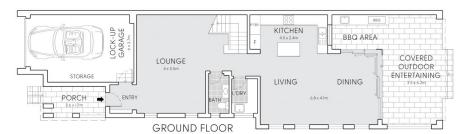

- Multiple sizeable living zones enhanced by hardwood timber floorboards
- Sliding pocket doors to oversized covered alfresco with a barbecue area
- Low maintenance backyard presents sunlit lawns where