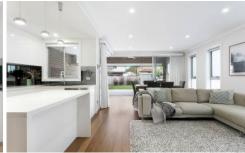

- Multiple sizeable living zones enhanced by hardwood timber floorboards
- Sliding pocket doors to oversized covered alfresco with a barbecue area
- Low maintenance backyard presents sunlit lawns where