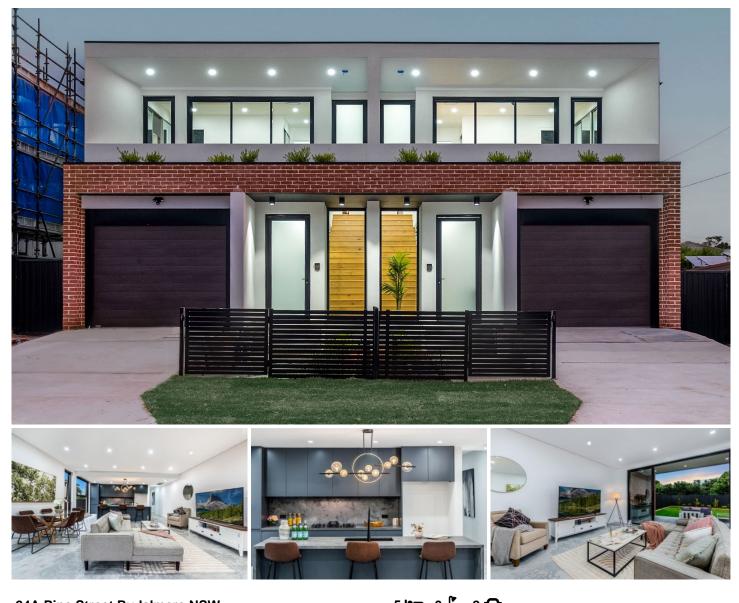

## 24A Pine Street Rydalmere NSW

Showcasing cutting edge design and quality craftsmanship, this brand new double brick home provides an outstanding lifestyle opportunity for large families, investors and young couples alike. The sleek contemporary interiors reveal an open living and dining zone with seamless outdoor flow to a relaxing alfresco area amid beautiful landscaped gardens. It's conveniently located just a stroll away from schools, buses, parks, Rydalmere Wharf, shops and eateries, while mere moments to Parramatta CBD.

- Open plan living and dining zone opens to covered outdoor barbecue area

- Generous easycare backyard provides the perfect space for kids or pets

- Stone kitchen has stainless appliances, gas cooktop and