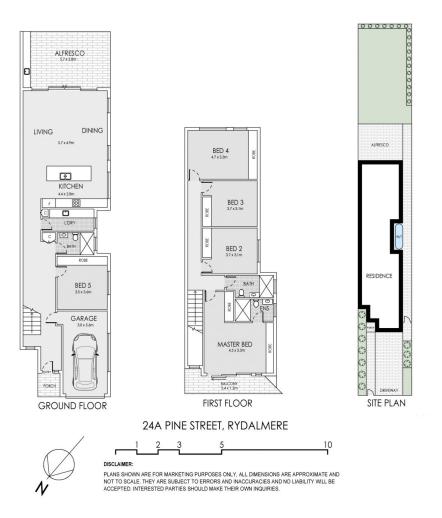

Land Size : 330 sqm

View : ht

: https://www.ariarealtyco.com.au/sale/nsw/p arramatta/rydalmere/residential/semi-detach ed/7236716

Laura Raneri 02 9025 9948

Michael Toumas 02 9025 9948

https://www.ariarealtyco.com.au