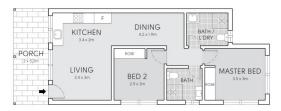

## SITE PLAN

**GRANNY FLAT** 

FIRST FLOOR

**GROUND FLOOR** 

## 106 CANN STREET, BASS HILL

Scale in metres, indicative only. Dimensions are approximate.

All information contained here is gathered from sources we believe to be reliable.

However, we cannot guarantee its accuracy, and interested persons should rely on their enquiries.