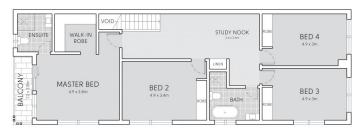

## SITE PLAN

**GRANNY FLAT** 

FIRST FLOOR

**GROUND FLOOR** 

## 106 CANN STREET, BASS HILL

Scale in metres, indicative only. Dimensions are approximate.

All information contained here is gathered from sources we believe to be reliable.

However, we cannot guarantee its accuracy, and interested persons should rely on their enquiries.