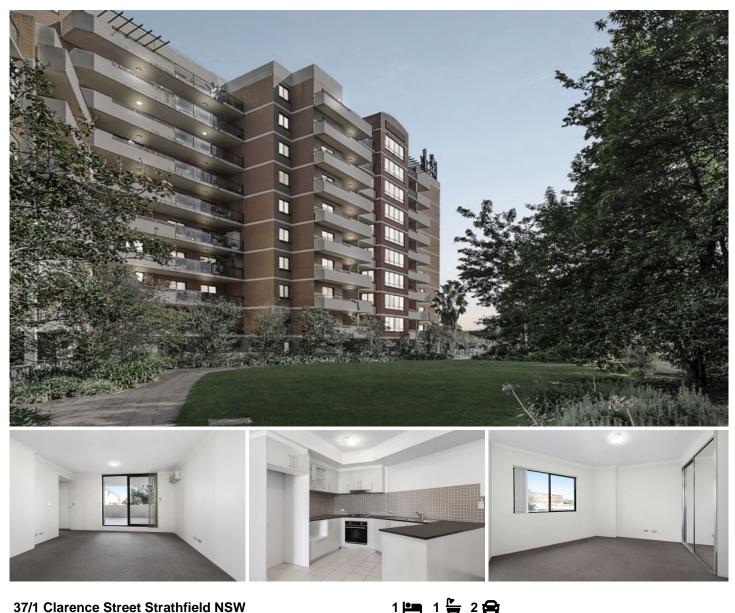

## **37/1 Clarence Street Strathfield NSW**

Situated in a prime Strathfield address and complete with two basement car spaces is this well-sized one-bedroom apartment which offers a lifestyle of low maintenance and easy living. With a large entertainers balcony, this ground floor residence features an open-plan living and dining zone, well-presented kitchen with gas cooking and a dishwasher, bedroom equipped with a built in wardrobe, fully tiled bathroom, internal laundry with dryer.

Located in close proximity to Strathfield train station, Westfield Burwood, local eateries, amenities, parks and schools such as; Laker Reserve and MLC school.

- Convenient basement car space for two cars
- Open living and dining zone extending onto large balcony