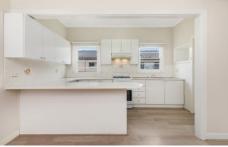

## 69 Alma Road Padstow NSW

Offering spacious and light filled interiors, this tastefully updated residence is designed for simple living and family functionality. With a single level layout, it features open plan living and dining zones, neat and tidy kitchen with gas cooking, four oversized bedrooms and an undercover pergola leading onto a paved courtyard.

Situated ideally in the heart of Padstow, this residence allows for easy access to Padstow station, local shops, eateries, parks, schools and access to the M5 motorway.

- Open plan living and dining areas filled with natural light
- Kitchen equipped with gas cooking and ample storage space
- Four expansive bedrooms with brand new carpet