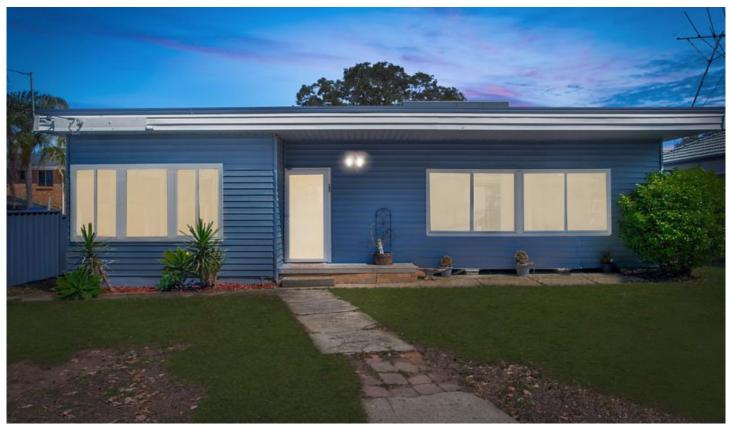

## 248 Henry Lawson Drive Georges Hall NSW

Newly renovated interiors in a desirable location are paired together to create this idyllic family residence. Designed for simple living and family functionality, this single-story residence features open living and dining areas, extending to a sun drenched, undercover deck and expansive backyard.

This residence is conveniently located to local restaurants, schools, parks and Georges River boat ramp.

- Open living and dining areas drenched in natural light
- Neat kitchen with ample storage and electric appliances
- Two well-proportioned queen-sized bedrooms
- Stylishly appointed and fully tiled bathroom
- Neutrally painted walls and floorboards throughout