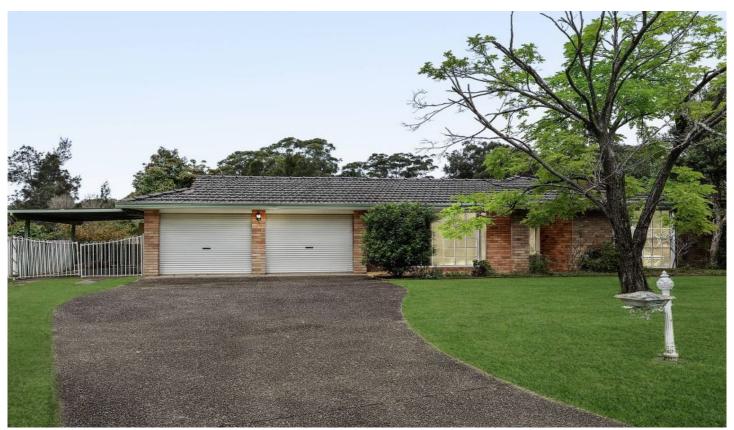

## 21 Wainwright Avenue Padstow NSW

Embracing a superb sense of privacy with leafy outlooks, this renovated brick residence promises a peaceful lifestyle within a quiet cul-de-sac. The generous block of 591.6sqm with a 15.325m frontage and large single level layout provide plenty of appeal for first homebuyers and renovators, as well as developers seeking a possible duplex rebuild (STCA). The home is just a stroll from buses, Rorie Reserve and walking trails along Salt Pan Creek, while also handy to Padstow Station, shops, eateries, arterial roads and the M5.