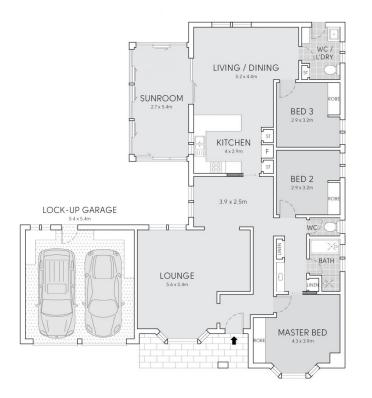

## 21 WAINWRIGHT AVENUE, PADSTOW

Scale in metres, indicative only. Dimensions are approximate.

All information contained here is gathered from sources we believe to be reliable.

However, we cannot guarantee its accuracy, and interested persons should rely on their enquiries.