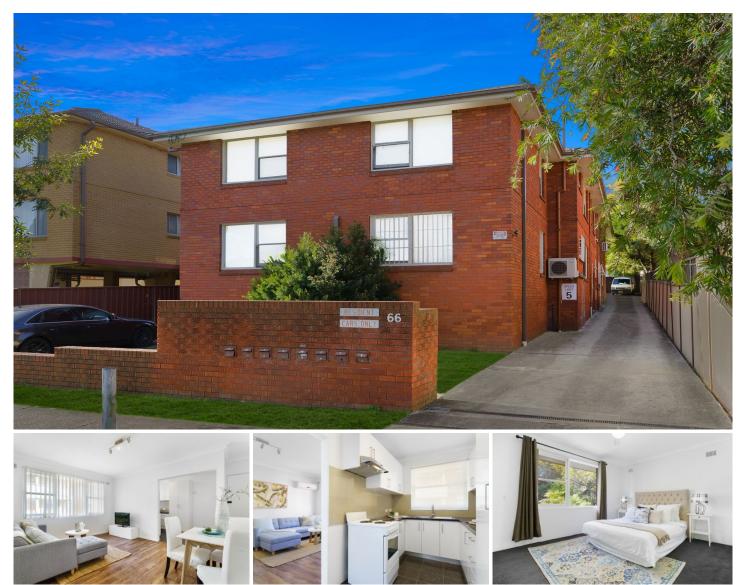

## 8/66 Denman Avenue Wiley Park NSW

Recently renovated to create an instantly inviting atmosphere, this low maintenance apartment is a quality residence of fresh contemporary design. Newly painted interiors welcome with an open plan lounge and dining zone, easycare kitchen and private accommodation of two bedrooms. Situated in a block of eight, this home is within walking distance of Roselands Shopping Centre, good schools and public transport, while a short drive from major roads.

- Well presented kitchen with freestanding stove and tiled splash back

- Two carpeted bedrooms, each equipped with a built-in wardrobe

- Fully tiled bathroom has stone vanity plus separate