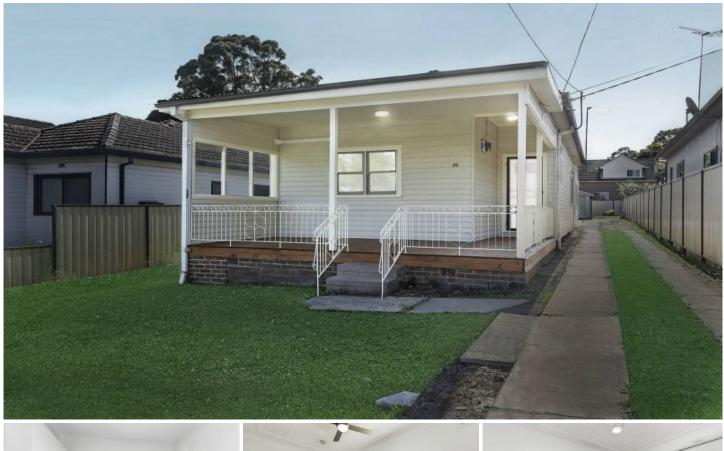

## 16 William Street Condell Park NSW

Brimming with character and charm, this freshly painted family home promises plenty of comfort and privacy. Situated over a single floor, this residence features a separate living and dining zone, a neat kitchen with gas cooking, three bedrooms, a study and sun room, single bathroom with an additional toilet, plus a single lock up garage and driveway that can house five cars.

Located in close proximity to Bankstown Centro, public transport, local eateries and amenities as well as parks and schools such as Kinch Reserve and Condell Park Christian School.

- Separate living and dining zones enhanced by natural light