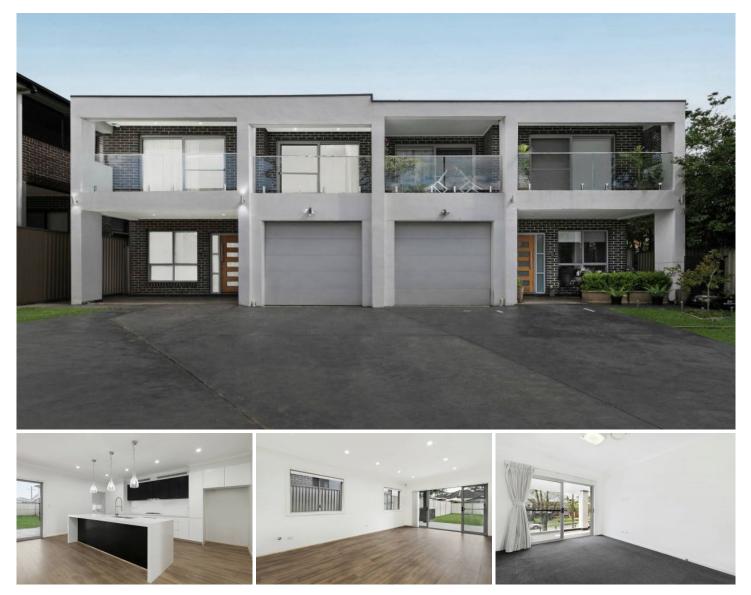

## 113 Bransgrove Road Panania NSW

Presenting a modern contemporary residence with stylish interiors in an exceptionally convenient location for the perfect family living lifestyle. This stunning home drenched in an abundance of natural light offers multiple spacious living areas along with an expansive backyard designed for effortless family living and entertaining while also being in close proximity to local shops, schools, transport and reserves.

Located in the peaceful and ultra convenient suburb of Panania, this residence is minutes away from Panania Public School, Revesby Woolworths, bus stops, cafes and Johnstone Reserve.

- Generously sized open plan kitchen with a marble island