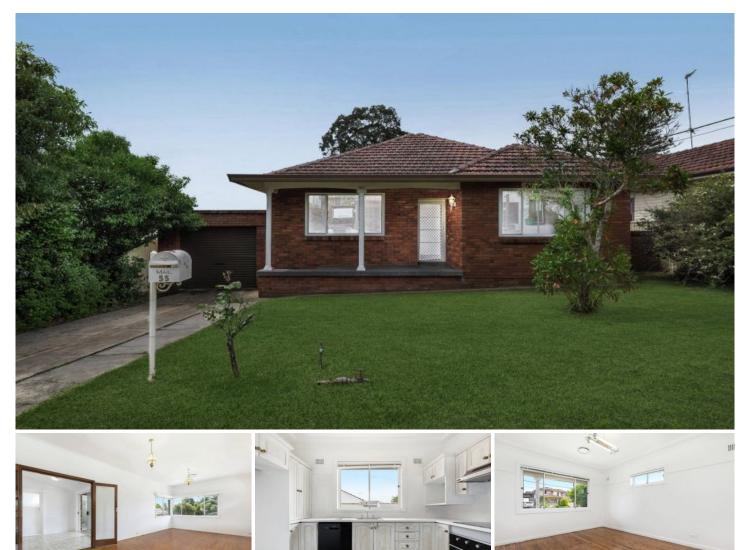

## 55 Panorama Parade Panania NSW

This idyllic family home offers a lifestyle of low maintenance and comfortability. Well presented and brimming with natural light, the single level residence features separate living and dining zones, kitchen featuring an electric cooktop and dishwasher, three queen sized bedrooms and a large, fully fenced backyard perfect for entertaining.

Situated in the peaceful and convenient suburb of Panania, this property is minutes away from shops, transport, local schools and eateries.

- Separate living and dining zones, enhanced by natural light and space

- Neat and tidy kitchen with electric cooking and a dishwasher