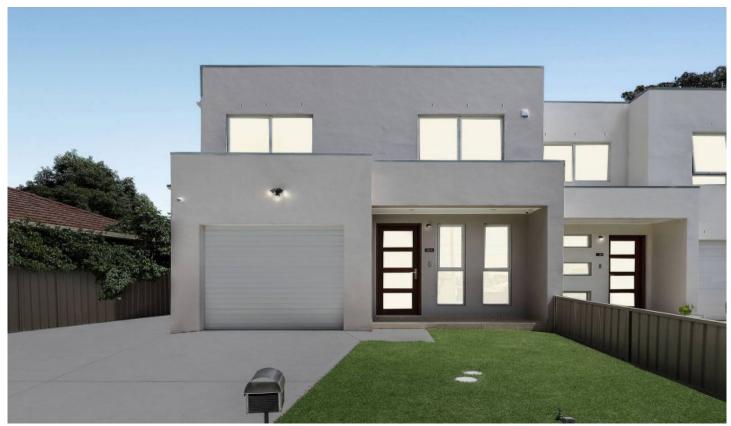

## **48A Napoli Street Padstow NSW**

Embracing a superb sense of space, privacy and light, this brand new duplex promises a contemporary lifestyle of utmost comfort. It features separate living and dining areas, an immaculate kitchen and three well proportioned bedrooms, plus a large backyard for children to play. Set on a north to rear 305sqm block, it's minutes to local shops, Revesby Public and Sir Joseph Banks High schools, while just a short drive to Revesby and Padstow stations, Bankstown Central and the M5 Motorway.

- Spacious living area, separate open kitchen/dining zone flows outdoors
- Large child-friendly backyard basking in abundant northerly sunshine
- Immaculate kitchen features modern appliances and

For full version visit the website