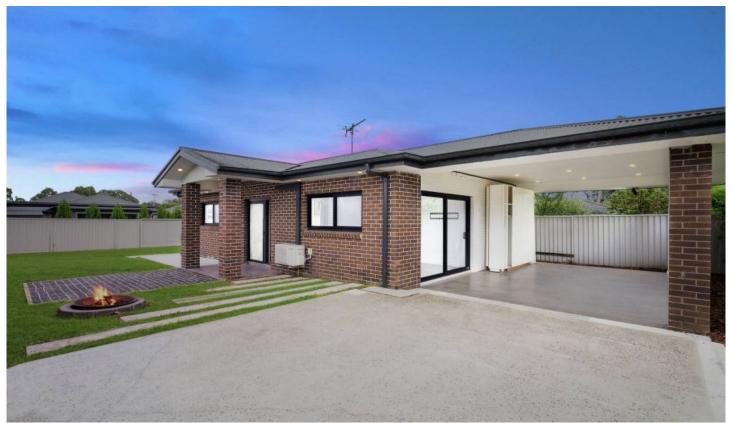

## 46A Rabaul Road Georges Hall NSW

A desirable location, sun filled interiors and a spacious design all combine to create this modern and freshly-painted two-bedroom flat. Focusing on effortless living, comfortability and privacy, this beautifully presented home features open plan living and dining, a neat and tidy kitchen with an island bench, two bedrooms with built in wardrobes, single bathroom, an undercover area extending onto a large backyard, and a separate driveway leading you to the residence.

Located in the heart of Georges Hall, this property is in close proximity to Georges River, local eateries, shops, transport, parks and reputable schools.

- Open living and dining zones are drenched in natural light