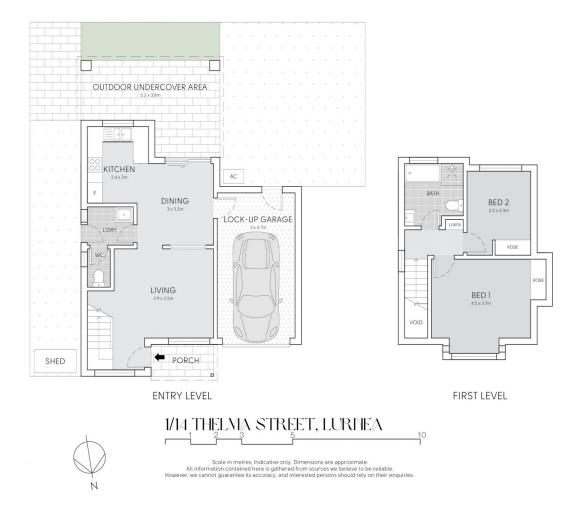

## 1/14 Thelma Street Lurnea NSW

Enviably enhanced by tasteful updates throughout, this quality freestanding townhouse showcases pristine modern aesthetic within a dual level layout. Its spacious interiors reveal separate living and dining zones, while the inviting outdoor setting provides a large area for entertaining guests or everyday alfresco meals. Peacefully set within boutique complex of six, this property is close to Liverpool CBD's shops, restaurants and transport, with easy access to major arterial roads.

- Private undercover patio leading towards the sun filled courtyard

- Easycare kitchen equipped with freestanding stove and plenty of storage

- Comfortable accommodation offers two bedrooms

## For full version visit the website

2 🎮 1 🚔 1 🛱

| Туре  | : Townhouse  |
|-------|--------------|
| Price | : \$ 550,000 |
|       | . 105        |

Land Size : 185 sqm

View : https

: https://www.ariarealtyco.com.au/sale/nsw/liv erpool-fairfield/lurnea/residential/townhouse/ 7299624