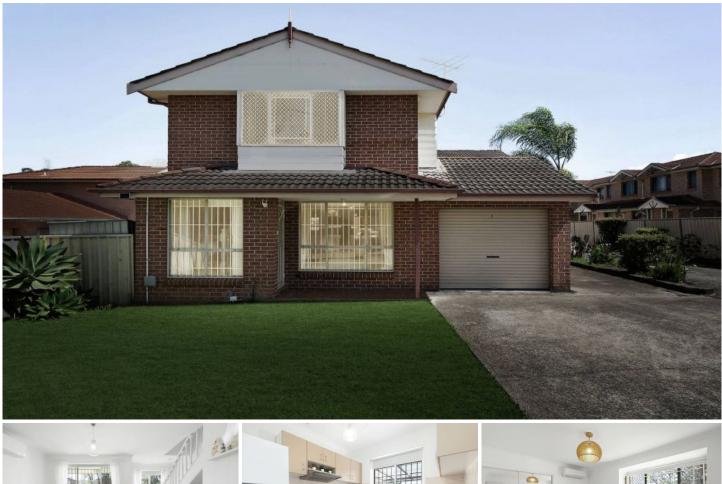

## 1/14 Thelma Street Lurnea NSW

Enviably enhanced by tasteful updates throughout, this quality freestanding townhouse showcases pristine modern aesthetic within a dual level layout. Its spacious interiors reveal separate living and dining zones, while the inviting outdoor setting provides a large area for entertaining guests or everyday alfresco meals. Peacefully set within boutique complex of six, this property is close to Liverpool CBD's shops, restaurants and transport, with easy access to major arterial roads.

- Private undercover patio leading towards the sun filled courtyard

- Easycare kitchen equipped with freestanding stove and plenty of storage

- Comfortable accommodation offers two bedrooms

## For full version visit the website

2 🎮 1 🚔 1 🛱

| Туре  | : Townhouse  |
|-------|--------------|
| Price | : \$ 550,000 |
|       | . 105        |

Land Size : 185 sqm

View : https

: https://www.ariarealtyco.com.au/sale/nsw/liv erpool-fairfield/lurnea/residential/townhouse/ 7299624