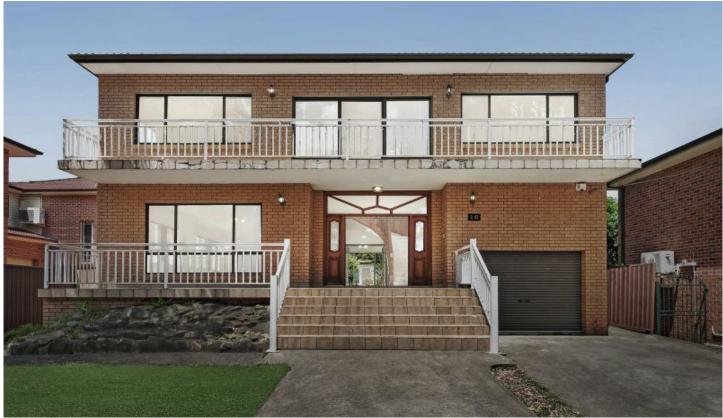

## 16 Kennington Oval Outlook Auburn NSW

Presenting traditional family living, this dual level residence offering an abundance of natural light throughout is the perfect four bedroom home to settle into with a grand entrance into the residence, this home provides the perfect sanctuary for family living and entertaining. With locality to shops including Woolworths Berala, transport, local eateries as well as Kennington Oval, making this residence the perfect place for a family to call home.

- A grand entrance into the freshly painted residence with floorboards and tiles throughout
- Oversized kitchen with a dishwasher and a brand new electric cooktop and oven
- Extensive living and dining rooms with an abundance of natural light