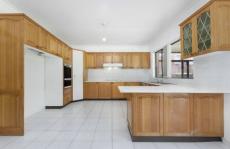

- A grand entrance into the freshly painted residence with floorboards and tiles throughout
- Oversized kitchen with a dishwasher and a brand new electric cooktop and oven
- Extensive living and dining rooms with an abundance of natural light