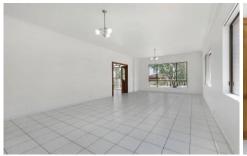

- A grand entrance into the freshly painted residence with floorboards and tiles throughout
- Oversized kitchen with a dishwasher and a brand new electric cooktop and oven
- Extensive living and dining rooms with an abundance of natural light