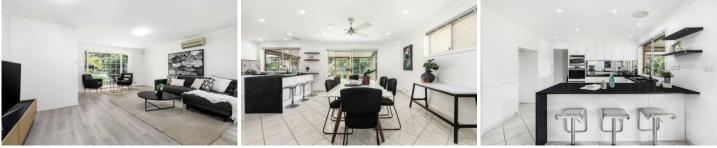

- Multiple formal and casual living and dining zones flooded with light

- Bright sunroom embraces north east aspect and provides outdoor flow

- Spacious sunlit backyard, undercover entertaining patio and garden shed