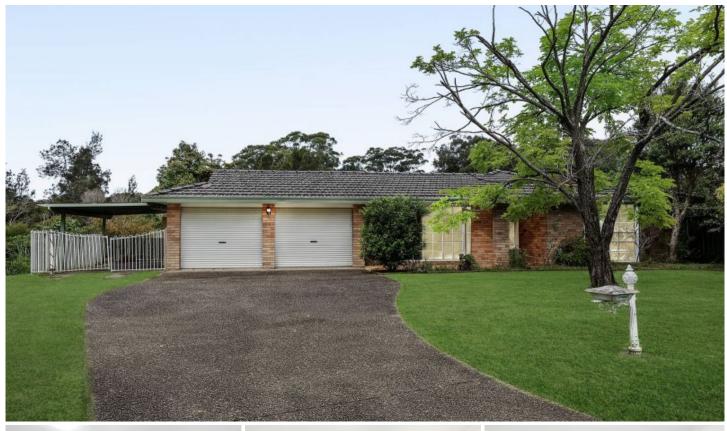

## 21 Wainwright Avenue Padstow NSW

6 months lease only.

Embracing a superb sense of privacy with leafy outlooks, this renovated brick residence promises a peaceful lifestyle within a quiet cul-de-sac. The home is just a stroll from buses, Rorie Reserve and walking trails along Salt Pan Creek, while also handy to Padstow Station, shops, eateries, arterial roads and the M5.

- Multiple formal and casual living and dining zones flooded with light

- Bright sunroom embraces north east aspect and provides outdoor flow

- Spacious sunlit backyard, undercover entertaining patio and garden shed