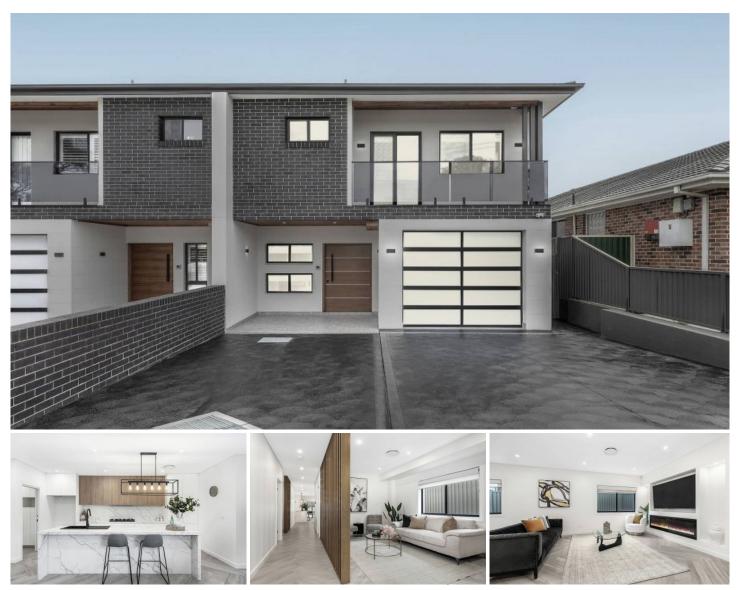

## 106 Cann Street Bass Hill NSW

Revealing striking contemporary design throughout its spacious interiors, this exceptional dual level duplex delivers a luxurious environment that effortlessly caters to an extended family lifestyle. The home is positioned on a quiet street, you are only a short walk from Bass Hill Plaza, reserves, bus transport, cafes and restaurants, with easy access to the Hume Highway.

- Stylish lounge plus open plan family and dining area flowing outdoors

- Entertainers' terrace with alfresco kitchenette plus spacious backyard

- Sleek Caesarstone kitchen features gas appliances and butlers' pantry

- Four bedrooms, three offer built-ins plus walk-in and