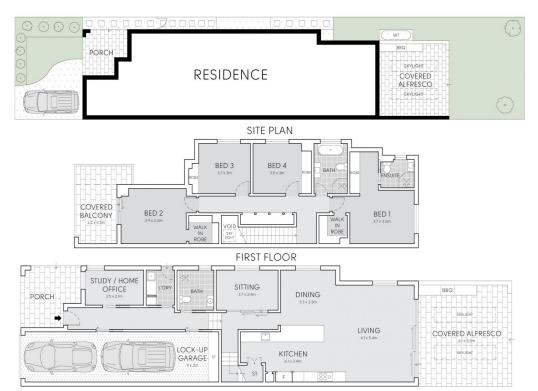

## GROUND FLOOR

## 19 BENFIELD PARADE, PANANIA

Scale in metres, indicative only. Dimensions are approximate.
All information contained here is gathered from sources we believe to be reliable.
However, we cannot guarantee its accuracy, and interested persons should rely on their enquiries.