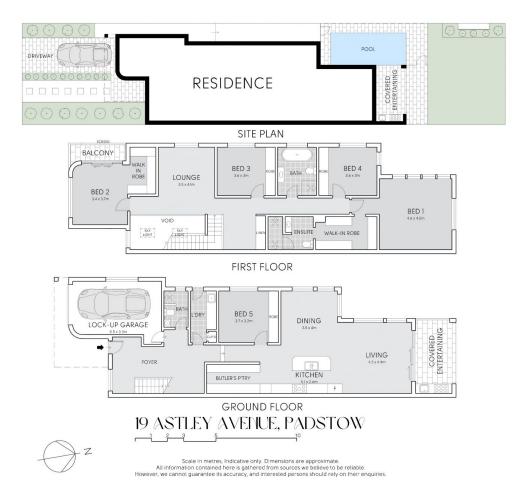

## **19 Astley Avenue Padstow NSW**

Destined to impress, this brand new entertainer has been architecturally designed with bespoke finishes to deliver a luxurious lifestyle for growing families and professional couples. It reveals a choice of sublime indoor/outdoor living spaces, a luxe stone kitchen and five modern bedrooms. Offering stunning street appeal on an 337.27sqm approx. north to rear block, its premier address is opposite Clarke Reserve, an easy walk Just 500m to Padstow Station, shops and eateries, as well as schools and waterside parks.

## 5 🛤 3 🚰 1 🚘

| Туре      | : Semi Detached |
|-----------|-----------------|
| Price     | : \$ 1,750,000  |
| Land Size | : 337.27 sqm    |

View

: https://www.ariarealtyco.com.au/sale/nsw/c anterburybankstown/padstow/residential/se mi-detached/7311622