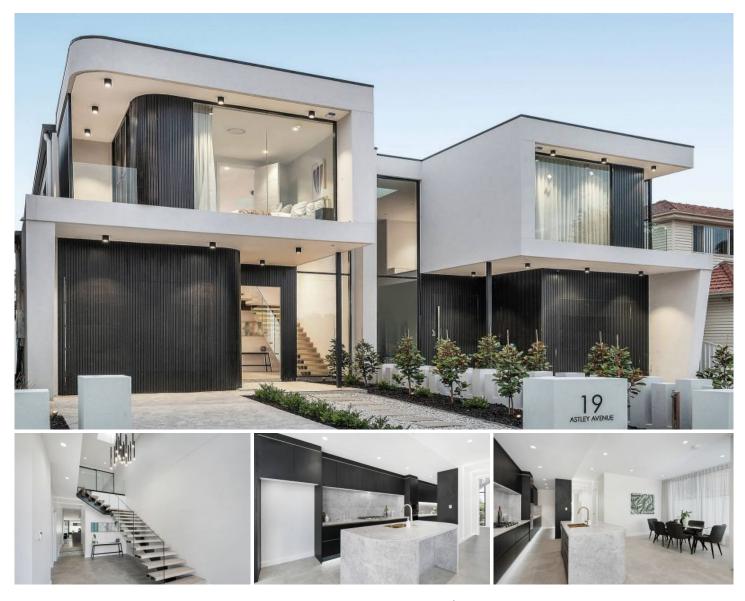

## **19 Astley Avenue Padstow NSW**

Destined to impress, this brand new entertainer has been architecturally designed with bespoke finishes to deliver a luxurious lifestyle for growing families and professional couples. It reveals a choice of sublime indoor/outdoor living spaces, a luxe stone kitchen and five modern bedrooms. Offering stunning street appeal on an 337.27sqm approx. north to rear block, its premier address is opposite Clarke Reserve, an easy walk Just 500m to Padstow Station, shops and eateries, as well as schools and waterside parks.

- Architecturally striking façade alludes to undeniable luxury inside

- Light filled flowing living and dining zones, upstairs family lounge