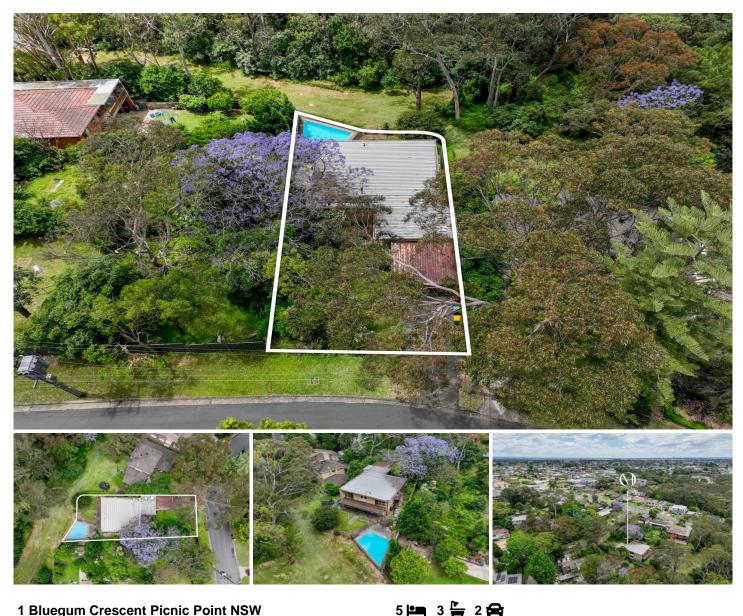

## **1 Bluegum Crescent Picnic Point NSW**

Peacefully positioned in one of Picnic Point's most sought-after locations, this substantial, double brick home presents an exciting opportunity to update, renovate or knock down and build your dream home.

Boasting generous, sun filled interiors throughout with peaceful bush views, this versatile residence radiates family appeal. Conveniently positioned a short and pleasant walk to Picnic Point primary school, shops and boat ramp, the central location and endless options are sure to impress the most discerning of buyers.

- Set on approx. 594.4sqm in a peaceful cul-de-sac - Renovator's delight, offering plenty of scope to further capitalize on