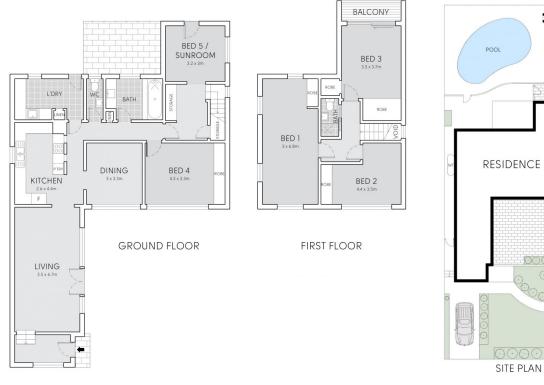

**Michael Toumas** 02 9025 9948

Laura Raneri 02 9025 9948

6 PARK STREET, INGLEBURN

Scale in metres, Indicative only. Dimensions are approximate. All information contained here is gathered from sources we believe to be reliable. However, we cannot guarantee its accuracy, and interested persons should rely on their enquiries.

COVERED CAR SPACE

P

DRIVEWAY

200