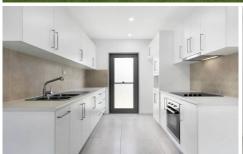

- Open living and dining zones drenched in natural light
- Kitchen equipped with an electric cooking

2 📭 1 🚍 1 😭

Type: House View: https://www.ariarealtyco.com.au/lease/nsw/canter

burybankstown/padstow/residential/house/73488