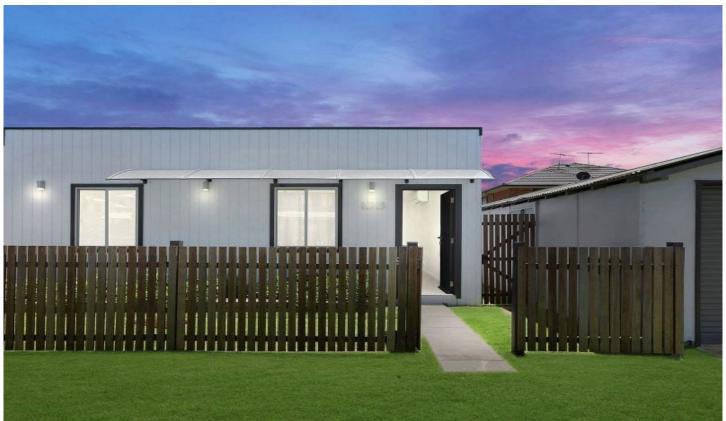

## 106 Arab Road Padstow NSW

A desirable location, sun filled interiors and an incredibly spacious design all combine to create this perfect two-bedroom flat with street facing access. Focusing on effortless living and comfortability, this beautifully presented home features open plan living and dining spaces, a neat and tidy kitchen with electric cooking, a well-maintained grassed area and single lock up garage.

- Open living and dining zones drenched in natural light
- Kitchen equipped with an electric cooking

2 📭 1 🚍 1 😭

Type: House View: https://www.ariarealtyco.com.au/lease/nsw/canter

burybankstown/padstow/residential/house/73488