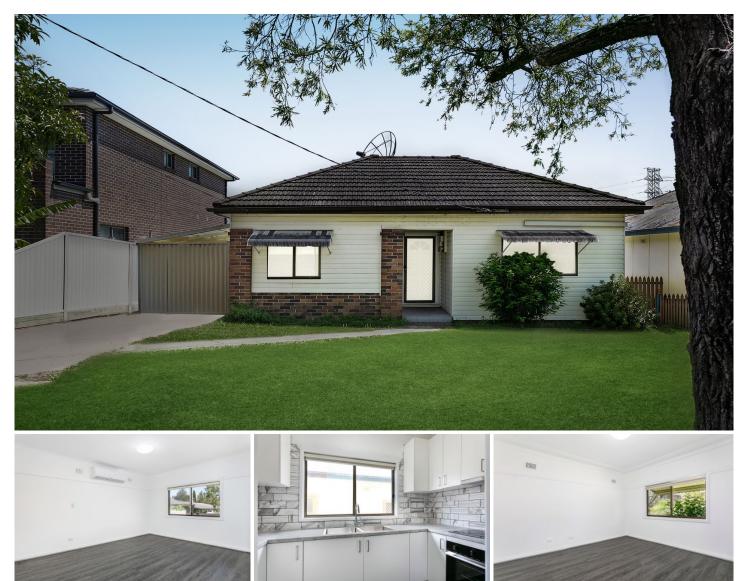

## **18 Meager Avenue Padstow NSW**

This residence is designed for ease of living and entertaining. Enjoying the simplicity of a single level layout, this residence features separate living and dining zones, modern kitchen with a brand new electric stove top and oven, three bedrooms plus a large study or small fourth bedroom, two bathrooms with a third toilet, neat and tidy outdoor deck, complete with a carport for two cars and an extended driveway that houses an additional two cars.

Set in a cul-de-sac, this home is readymade to be enjoyed in a premier lifestyle address, no more than a brief stroll from Padstow train station, daily amenities of Padstow Village, local eateries, parks and schools such as Clarke Reserve and Padstow Park Public School. You also have the convenience of Salt Pan Creek walking track close by.