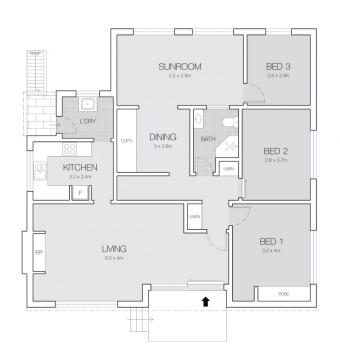

## 295 The River Road Revesby Heights NSW

Situated on a level 607.03sqm parcel, this three-bedroom weatherboard cottage boasts a welcoming ambiance, filled with character and charm. Immaculately maintained, this residence features a separate living and dining zone, a functional kitchen with electric cooking, three bedrooms, a bathroom, a large and level yard as well as a side driveway leading to a rear carport and lock-up garage.