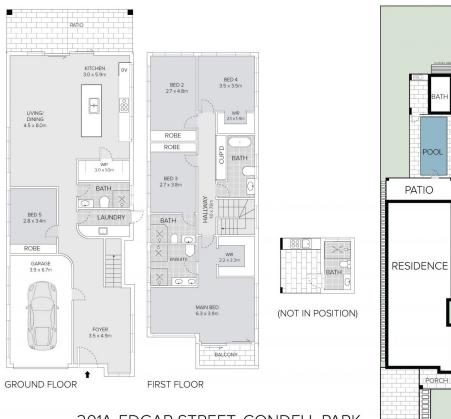

## 201A Edgar Street Condell Park NSW

This magnificent freestanding double brick home is the epitome of luxury living featuring five spacious bedrooms with a floor plan that has been meticulously thought out to cater to growing families and entertainers alike. From the moment you step inside, you'll be captivated by the free flowing open-plan living, kitchen, and dining area that offers seamless access to the outdoor entertaining and pool area. The modern architectural design of this property offers a unique blend of style and functionality with a fifth bedroom located on the ground floor perfect for the multi-generational family or a guest bedroom.

As you make your way upstairs, you will find four spacious bedrooms offering magnificent wardrobing facilities, one bedroom with an ensuite with the master bedroom offering

For full version visit the website

Michael Toumas 02 9025 9948

201A EDGAR STREET, CONDELL PARK

Scale in metres, Indicative only. Dimensions are approximate.

All information contained here is gathered from sources we believe to be reliable.