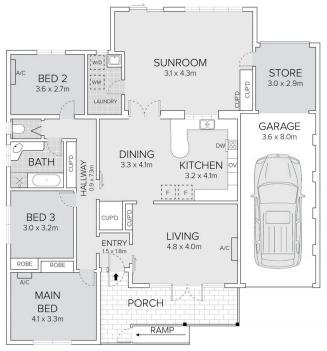

Laura Raneri 02 9025 9948

FLOOR PLAN

## 72 BUNGARRA CRES, CHIPPING NORTON

Scale in metres, Indicative only. Dimensions are approximate.

All information contained here is gathered from sources we believe to be reliable.

However, we cannot guarantee its accuracy, and interested persons should rely on their enquiries.