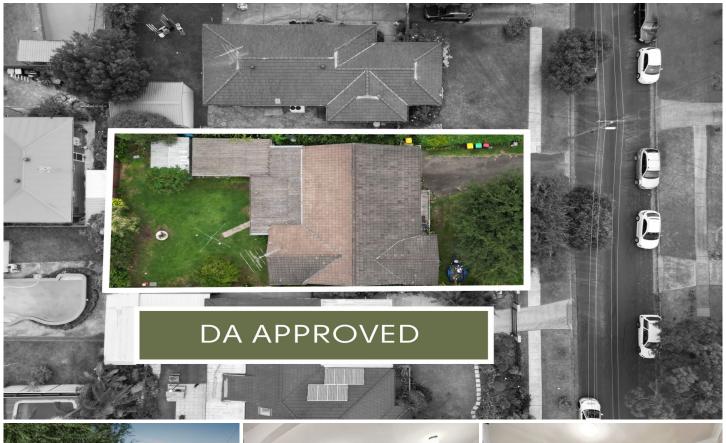

## 72 Bungarra Crescent Chipping Norton NSW

Whether you're looking for a home that is already perfectly liveable or seeking flexible options to renovate, develop or invest, this property provides a vast amount of current and future benefits for all buyers that are sure to impress.

A prime piece of Chipping Norton real estate sitting on a perfectly level 668 sqm block, with an approx 19m frontage - it provides the perfect opportunity for future development with a DA APPROVAL already in place for two detached dwellings.