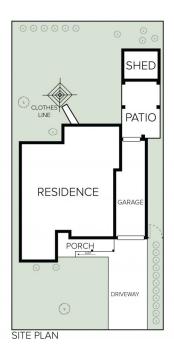

Laura Raneri 02 9025 9948

FLOOR PLAN

## 72 BUNGARRA CRES, CHIPPING NORTON

Scale in metres, Indicative only. Dimensions are approximate.

All information contained here is gathered from sources we believe to be reliable.

However, we cannot guarantee its accuracy, and interested persons should rely on their enquiries.